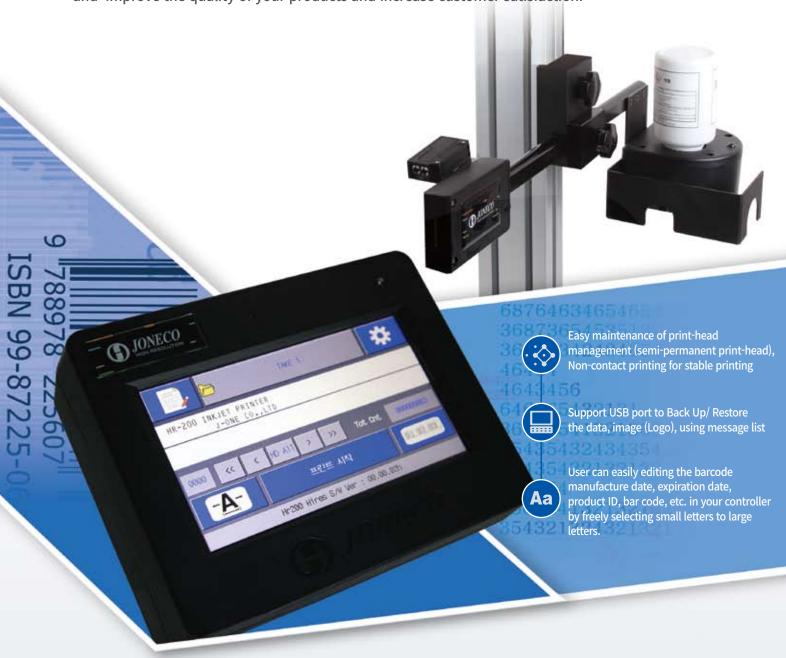

## HI-RESOLUTION INK JET PRINTER JONECO Hr-200

Our JONECO HR-series inkjet printers are equipped with piezo print head technology, which enable to print in 180 DPI and improve the quality of your products and increase customer satisfaction.

## JONECO Hr-200 HI-RESOLUTION INK JET PRINTER

 Non-contact head-marking method of ink jet marking prevents print-head's damage due to external impact that can occur in printing

User-friendly feature of the controller items

Communication between PC and Controller for internal data